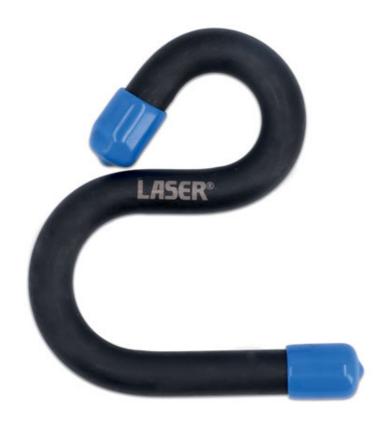

## **Suspension Arm & Lever Hook**

Designed to allow a simple lever or pry bar to be easily and quickly attached to lower suspension arms etc, allowing the user to lever the component in the required direction.

## **Additional Information**

- · Lower control arm prying tool.
- · Length: 105mm.
- Provides a simple connection to provide a lever point for pry and lever bars when pulling down lower track control arms, suspension arms, roll bars and exhaust hangers, etc.
- · Manufactured from SCM440 steel for strength, with a black finish and protective end caps.
- Suitable for use with Laser pry and lever bars, Part Nos. 3216, 1751, 3206, 3994 and 7845.