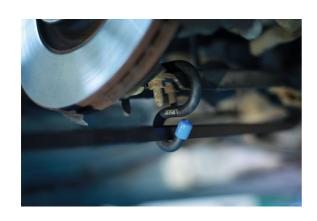

## **Suspension Arm & Lever Hook**

Designed to allow a simple lever or pry bar to be easily and quickly attached to lower suspension arms etc, allowing the user to lever the component in the required direction.

## **Additional Information**

- · Lower control arm prying tool.
- · Length: 105mm.
- Provides a simple connection to provide a lever point for pry and lever bars when pulling down lower track control arms, suspension arms, roll bars and exhaust hangers, etc.
- · Manufactured from SCM440 steel for strength, with a black finish and protective end caps.
- Suitable for use with Laser pry and lever bars, Part Nos. 3216, 1751, 3206, 3994 and 7845.